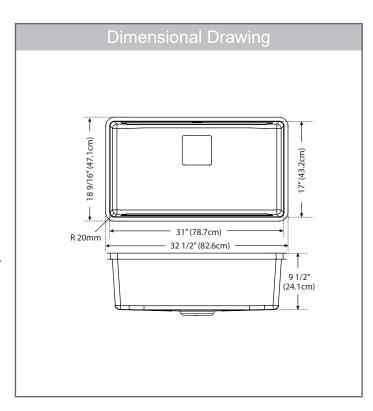

#### **TECHNICAL FEATURES**

Overall Sink Size (OD) 32½" x 18 16"

31" x 17" Bowl Size (ID)

9 1/2" Bowl Depth (ID) Corner Radius 20<sub>mm</sub>

36" Minimum Cabinet Size

Undermount with 3mm Reveal Installation Type