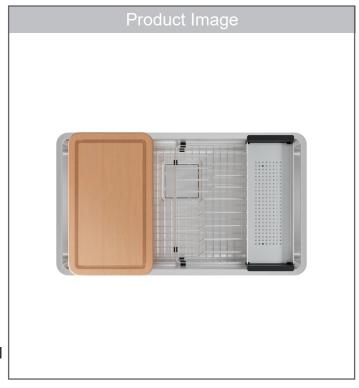

#### **FEATURES**

- Workcenter includes bottom grid, shelf grid, colander, cutting board, strainer assembly and drain cover.
- Integrated ledge system supports accessories and turns the sink into an ergonomic workstation.
- Removable drain cover conceals the drain for a seamless bowl surface.
- Sound dampening pads and spray coat reduce excess noise from running water and disposal vibration.

#### **INCLUDED ACCESSORIES**

**Bottom Grid** Shelf Grid **Cutting Board** PT31-36S PT14-31S PT-41S 112.0491.340 112.0490.011 112.0527.413

Colander **Drain Cover** Strainer Assembly PE-70S **PKGCVR** 1145