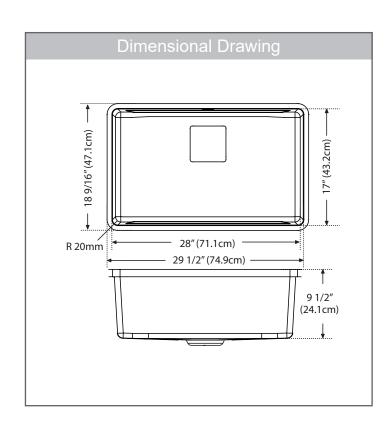

#### **TECHNICAL FEATURES**

Overall Sink Size (OD) 29½" x 1856"

Bowl Size (ID) 28" x 17"

Bowl Depth (ID) 9½"

Corner Radius 20mm

Minimum Cabinet Size 33"

Installation Type Undermount with 3mm reveal

Sound Dampening Sound Pads
Gauge 18 Gauge
Weight 21 lbs.