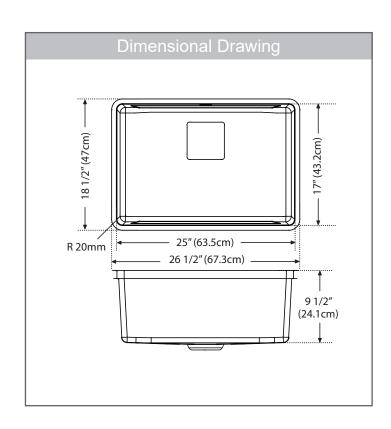

#### **TECHNICAL FEATURES**

Overall Sink Size (OD) 26½" x 18½" Bowl Size (ID) 25" x 17"

Bowl Depth (ID) 9½"

Corner Radius 20mm

Minimum Cabinet Size 30"

Installation Type Undermount with 3mm reveal

Sound Dampening Sound Pads
Gauge 18 Gauge
Weight 20 lbs.