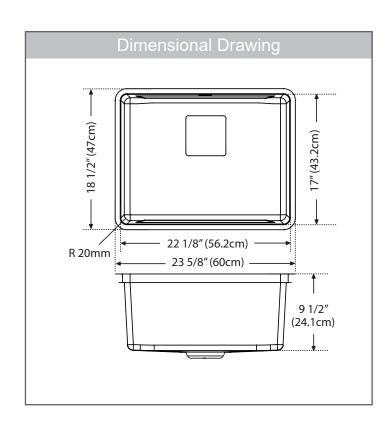

#### **TECHNICAL FEATURES**

Overall Sink Size (OD) 23% x 18½ Bowl Size (ID) 221% x 17

Bowl Depth (ID) 9½"

Corner Radius 20mm

Minimum Cabinet Size 27"

Installation Type Undermount with 3mm reveal

Sound Dampening Sound Pads
Gauge 18 Gauge
Weight 16 lbs.