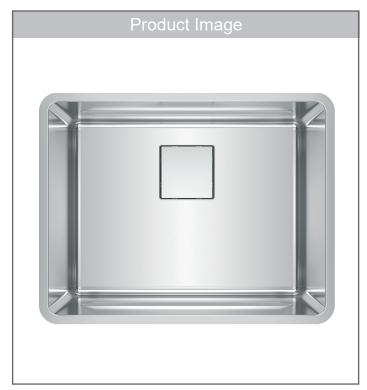

#### **FEATURES**

- Patented, integrated ledge system supports optional accessories and turns the sink into an ergonomic workstation
- Removable drain cover conceals the drain for a seamless bowl surface.
- The sound dampening pads reduce excess noise from running water and disposal vibration.

#### **TECHNICAL FEATURES**

Overall Sink Size (OD) 23% x 18½ Bowl Size (ID) 221% x 17

Bowl Depth (ID) 9½"

Corner Radius 20mm

Minimum Cabinet Size 27"

Installation Type Undermount with 3mm reveal

Sound Dampening Sound Pads
Gauge 18 Gauge
Weight 16 lbs.