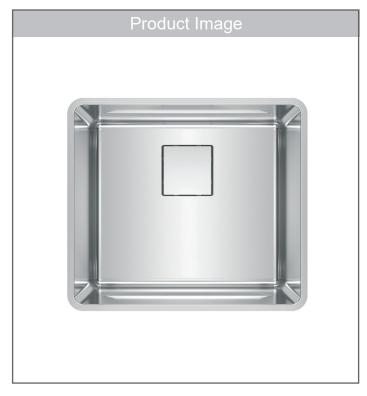

#### **FEATURES**

- Patented, integrated ledge system supports optional accessories and turns the sink into an ergonomic workstation
- Removable drain cover conceals the drain for a seamless bowl surface.
- The sound dampening pads reduce excess noise from running water and disposal vibration.