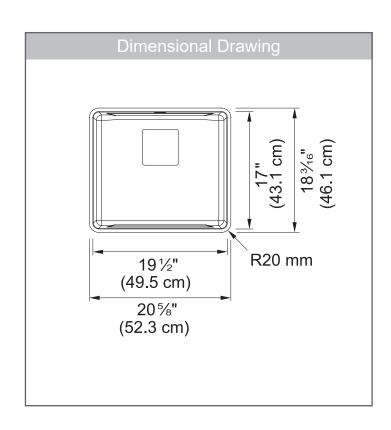

#### **TECHNICAL FEATURES**

Overall Sink Size (OD) 20% x 18¾6" Bowl Size (ID) 19½ x 17"

Bowl Depth (ID) 9"
Corner Radius 20mm
Minimum Cabinet Size 24"

Installation Type Undermount with 3mm reveal

Sound Dampening Sound Pads
Gauge 18 Gauge
Weight 16 lbs.