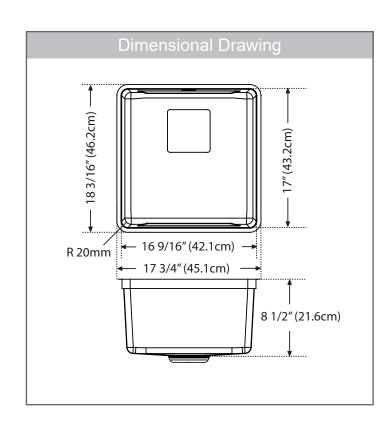

#### **TECHNICAL FEATURES**

Overall Sink Size (OD) 17¾" x 18¾6" Bowl Size (ID) 16 ¾6" x 17"

Bowl Depth (ID) 8½"

Corner Radius 20mm

Minimum Cabinet Size 21"

Installation Type Undermount with 3mm reveal

Sound Dampening Sound Pads
Gauge 18 Gauge
Weight 14 lbs.