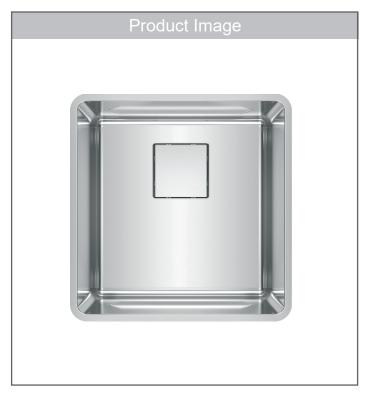

#### **FEATURES**

- Patented, integrated ledge system supports optional accessories and turns the sink into an ergonomic workstation
- Removable drain cover conceals the drain for a seamless bowl surface.
- The sound dampening pads reduce excess noise from running water and disposal vibration.