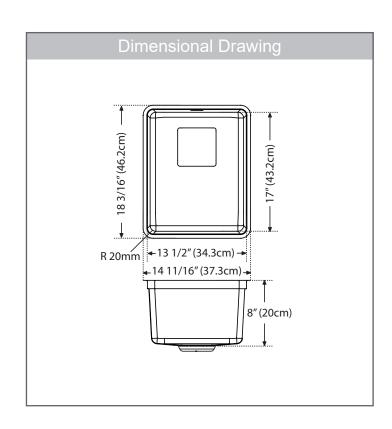

#### **TECHNICAL FEATURES**

Overall Sink Size (OD) 14<sup>1</sup>/<sub>16</sub>" x 18<sup>3</sup>/<sub>16</sub>"

Bowl Size (ID) 13½" x 17"

Bowl Depth (ID) 8"

Corner Radius 20mm

Minimum Cabinet Size 18"

Installation Type Undermount with 3mm reveal