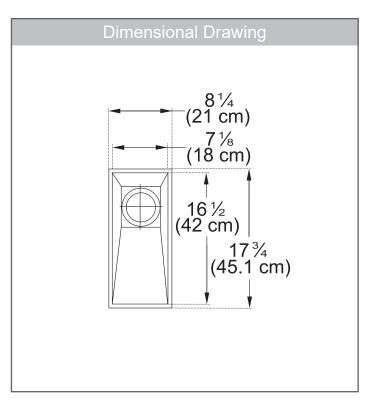

#### **TECHNICAL FEATURES**

Overall Sink Size (OD)  $8\frac{1}{4}$ " x  $17\frac{3}{4}$ " Bowl Size (ID)  $7\frac{1}{8}$ " x  $16\frac{1}{2}$ "

Bowl Depth (ID) 71/8"

Corner Radius 5mm

Minimum Cabinet Size 12"