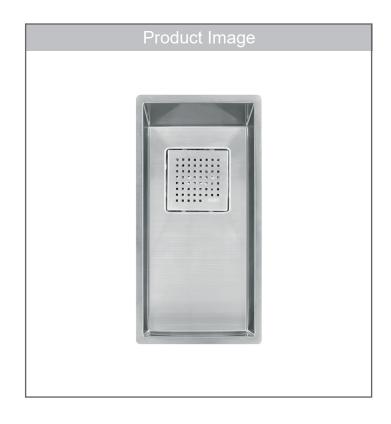

#### **FEATURES**

- 5mm radius corners and invisible drain provide an eye-catching design element to the kitchen.
- Made of 18 gauge stainless steel with a Diamond finish that will retain its beauty for many years.
- The removable drain cover conceals the drain for a seamless sink surface, while providing a uniform bottom surface.