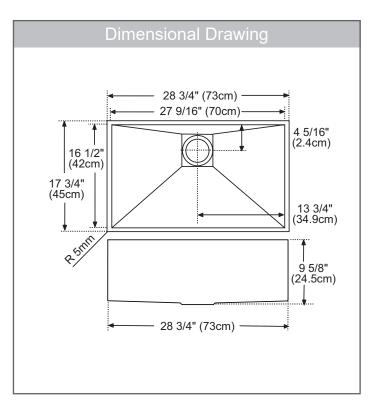

### **TECHNICAL FEATURES**

Overall Sink Size (OD) 28¾" x 17¾" 27% x 161/2" Bowl Size (ID)

Bowl Depth (ID) 95/8" Corner Radius 5<sub>m</sub>m 33" Minimum Cabinet Size

Installation Type Undermount Sound Dampening Sound Pad Material 16 Gauge Weight 41 lbs.