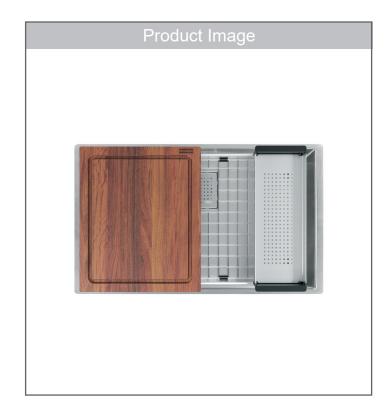

#### **FEATURES**

- Workcenter includes bottom grid, colander, cutting board, strainer assembly and drain cover.
- An integrated ledge enhances your workspace by allowing you to work directly over the sink.
- 5mm radius corners and invisible drain provide an eye-catching design element to the kitchen.
- Made of 16 gauge stainless steel with a Diamond finish that will retain its beauty for many years.

#### **INCLUDED ACCESSORIES**

**Bottom Grid** Colander **Cutting Board PX-28S** PX-70S PX-40S 112.0173.263 112.0066.060 112.0173.264

Strainer Assembly Drain Cover

**PKXCVR** 1145

112.0169.254 112.0055.508