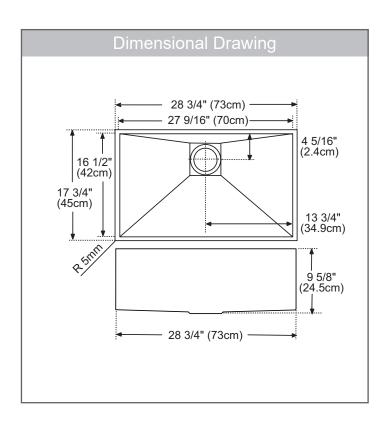

## **TECHNICAL FEATURES**

Overall Sink Size (OD)  $28\frac{3}{4}$ " x  $17\frac{3}{4}$ " Bowl Size (ID)  $27\frac{3}{16}$ " x  $16\frac{1}{2}$ "

Bowl Depth (ID) 95%"

Corner Radius 5mm

Minimum Cabinet Size 30"

Installation Type Undermount Sound Dampening Sound Pads Gauge 16 Gauge Weight 29 lbs.

Warranty Limited Lifetime