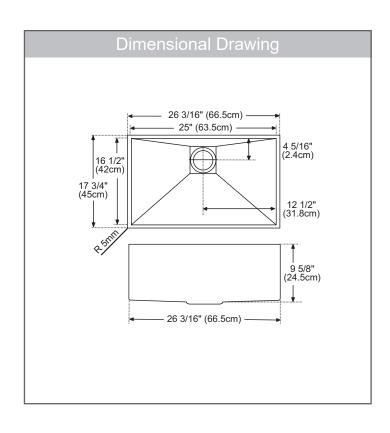

# **TECHNICAL FEATURES**

Overall Sink Size (OD) 26<sup>3</sup>/<sub>16</sub>" x 17<sup>3</sup>/<sub>4</sub>" Bowl Size (ID) 25" x 161/2"

95/8" Bowl Depth (ID) Corner Radius 5<sub>m</sub>m 27" Minimum Cabinet Size

Installation Type Undermount Sound Dampening Sound Pads Gauge 16 Gauge Weight 27 lbs.

Warranty Limited Lifetime