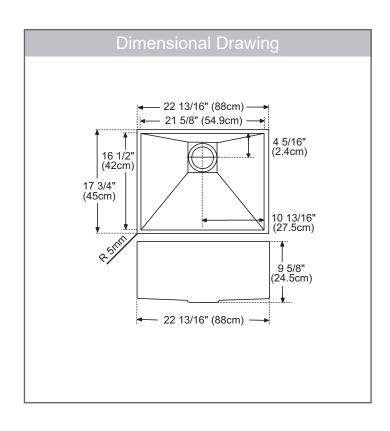

# **TECHNICAL FEATURES**

Overall Sink Size (OD) 22 <sup>13</sup>/<sub>16</sub>" x 17<sup>3</sup>/<sub>4</sub>" 21%" x 161/2" Bowl Size (ID)

95/8" Bowl Depth (ID) Corner Radius 5<sub>m</sub>m 24" Minimum Cabinet Size