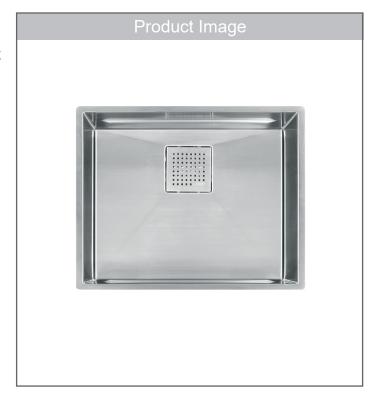

### **FEATURES**

- An integrated ledge enhances your workspace by allowing you to work directly over the sink. Custom-fit accessories streamline the workflow.
- 5mm radius corners and invisible drain provide an eye-catching design element to the kitchen.
- Made of 16 gauge stainless steel with a Diamond finish that will retain its beauty for many years.