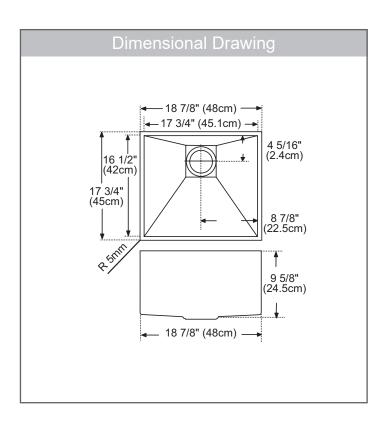

#### **TECHNICAL FEATURES**

Overall Sink Size (OD)  $18\frac{7}{8}$ " x  $17\frac{3}{4}$ " Bowl Size (ID)  $17\frac{3}{4}$ " x  $16\frac{1}{2}$ "

Bowl Depth (ID) 95%"

Corner Radius 5mm

Minimum Cabinet Size 24"

Installation Type Undermount Sound Dampening Sound Pads Gauge 16 Gauge Weight 22 lbs.

Warranty Limited Lifetime