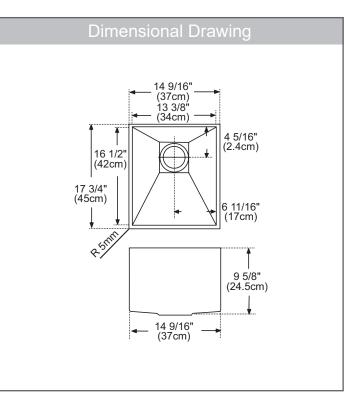

### **TECHNICAL FEATURES**

| Overall Sink Size (OD) | 14%16" x 17¾"    |
|------------------------|------------------|
| Bowl Size (ID)         | 13¾" x 16½"      |
| Bowl Depth (ID)        | 95⁄8"            |
| Corner Radius          | 5mm              |
| Minimum Cabinet Size   | 15"              |
| Installation Type      | Undermount       |
| Sound Dampening        | Sound Pads       |
| Gauge                  | 16 Gauge         |
| Weight                 | 19 lbs.          |
| Warranty               | Limited Lifetime |