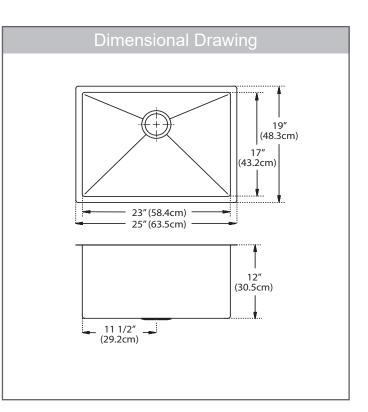

#### **TECHNICAL FEATURES**

| Overall Sink Size (OD) | 25" x 19"                   |
|------------------------|-----------------------------|
| Bowl Size (ID)         | 23" x 17"                   |
| Bowl Depth (ID)        | 12"                         |
| Corner Radius          | 10mm                        |
| Minimum Cabinet Size   | 30"                         |
| Installation Type      | Undermount with 1/2" Reveal |
| Sound Dampening        | Sound Pads & Spray Coat     |
| Gauge                  | 18 Gauge/T316SS             |
| Weight                 | 31 lbs.                     |
| Warranty               | Limited Lifetime            |