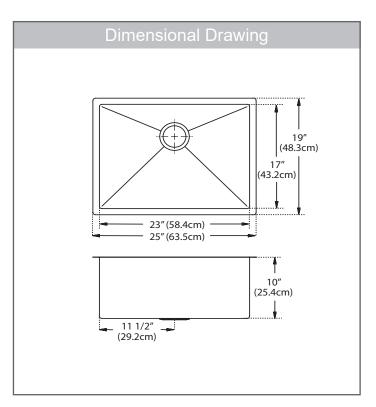

### **TECHNICAL FEATURES**

Overall Sink Size (OD) 25" x 19" Bowl Size (ID) 23" x 17"

Bowl Depth (ID) 10"

Corner Radius 10mm

Minimum Cabinet Size 30"

Installation Type Undermount with ½" Reveal Sound Dampening Sound Pads & Spray Coat