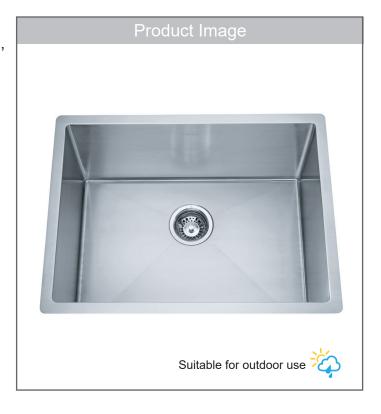

# OUTDOOR

## STAINLESS STEEL 25" SINGLE BOWL SINK ODX110-2310-316

### **FEATURES**

- Made with high-grade, 18-gauge T316 stainless steel, one of the most corrosion resistant grades available making it suitable for outdoor use
- Angled interior lines promote better draining.
- A deep basin provides maximum flexibility and easily accommodates large stacks of dishes from those backyard barbecues.
- Pair with an Outdoor faucet for a complete outdoor kitchen