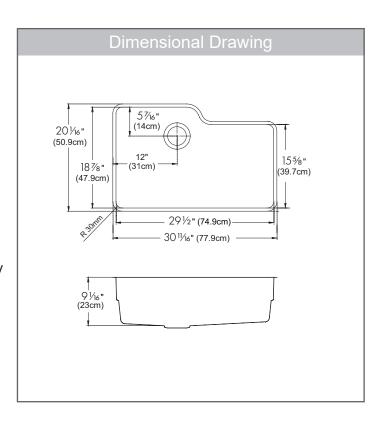

#### **TECHNICAL FEATURES**

Overall Sink Size (OD) 3011/16" x 2011/16" Bowl Size (ID) 291/2" x 187/8"

Bowl Depth (ID) 9½6"

Corner Radius 30mm

Minimum Cabinet Size 36"

Installation Type Undermount
Sound Dampening Sound Pad
Material 18 Gauge
Weight 24 lbs.