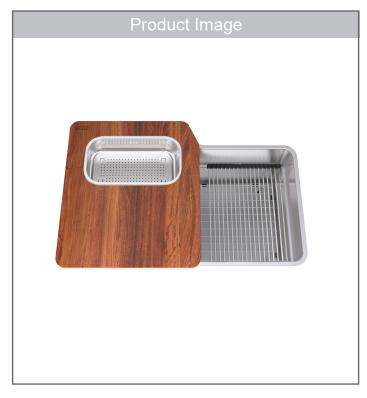

#### **FEATURES**

- Workcenter includes bottom grid, shelf roller mat, cutting board, wire basket, strainer assembly and drain cover.
- An integrated ledge enhances your workspace by allowing you to work directly over the sink.
- Rear drain maximize the usable bottom surface of the bowl.
- Deep large bowl easily accommodates large pots and pans and minimizes splashing.

#### **INCLUDED ACCESSORIES**

 Bottom Grid
 Shelf Grid
 Cutting Board

 OC2-36S
 OC2-31S-RH
 OC2-45SP

 112.0570.706
 112.0570.710
 112.0575.792

Wire Rack Drain Cover Strainer Assembly OC2-50C RNDCVR 1145