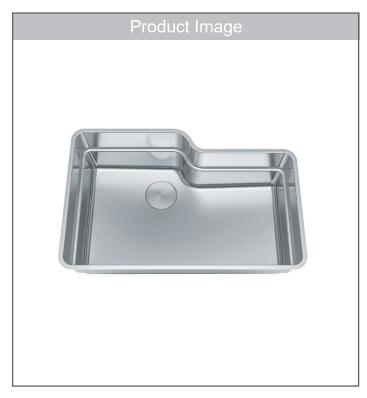

## STAINLESS STEEL 31" SINGLE BOWL SINK OR2X110-S

#### **FEATURES**

- Integral ledge system enhances workspace and performance
- Rear drains maximize the usable bottom surface of the bowl while also creating extra cabinet space beneath the sink.
- Deep large bowl easily accommodates large pots and pans and minimizes splashing.
- Easy to clean Silk finish is beautifully shiny and scratch resistant.