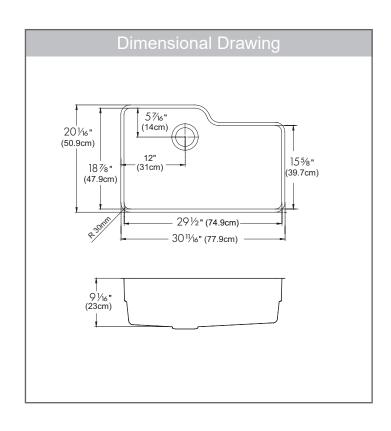

#### **TECHNICAL FEATURES**

Overall Sink Size (OD)  $30^{11/16}$ " x  $20^{11/16}$ " Bowl Size (ID)  $29^{1/2}$ " x  $18^{7/8}$ "

Bowl Depth (ID) 9½6"

Corner Radius 30mm

Minimum Cabinet Size 36"

Installation Type Undermount
Sound Dampening Sound Pads
Gauge 18 Gauge
Weight 24 lbs.