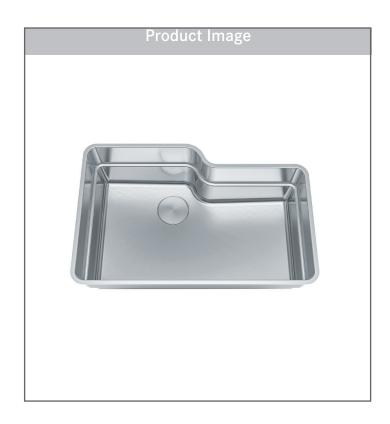

# STAINLESS STEEL 30" SINGLE BOWL SINK Model OR2X110-CA

Large and deep with a new sophistication, Orca features size and workability with a softer aesthetic.

#### **FEATURES**

- Integral ledge system enhances workspace and performance
- Rear drains maximize the usable bottom surface of the bowl while also creating extra cabinet space beneath the sink.
- Deep large bowl easily accommodates large pots and pans and minimizes splashing.
- Easy to clean Silk finish is beautifully shiny and scratch resistant.