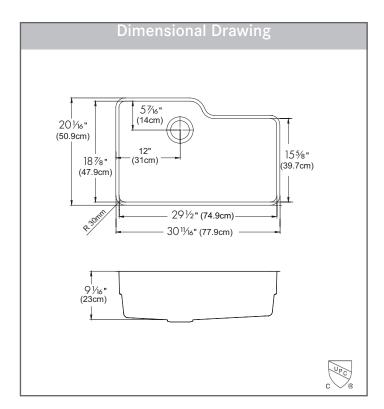

## **TECHNICAL FEATURES**

Overall Sink Size (OD) 301½6" x 201½6" Bowl Size (ID) 29½" x 18¾"

Bowl Depth (ID) 9½6"

Corner Radius 30mm
Minimum Cabinet Size 33"

Installation Type Undermount

Sound Coating Yes
Anti-Noise Pads Yes