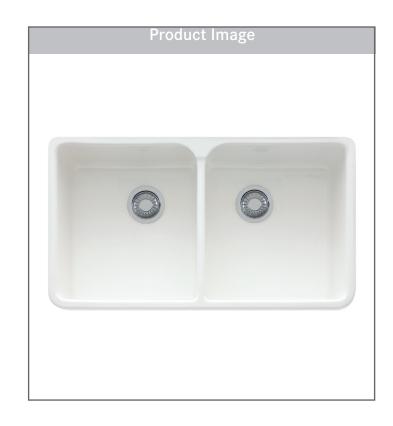

## MANOR HOUSE

DOUBLE BOWL SINK

Model MHK720-35WH

FIRECLAY 35"

Franke and Villeroy & Boch have created the distinctive design of the Manor House Collection to enhance your personal kitchen style.

## **FEATURES**

- Apron front design allows the user to stand directly in front of the basin making it more comfortable for prepping food and cleaning up.
- CeramicPlus coating makes fireclay easy to clean and helps retain its look of luxury.
- Pairs beautifully with a variety of work surfaces and it is a durable choice that stands up to heat, staining and impact with ease.