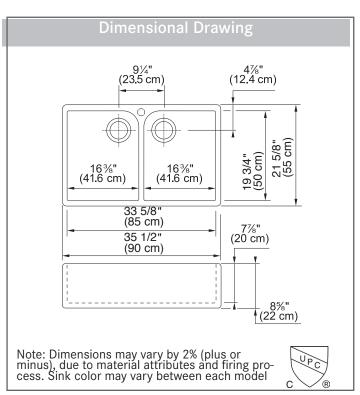

## **TECHNICAL FEATURES**

Overall Sink Size (OD) 35½" x 21%" Bowl Size (ID) 33%" x 19¾"

Bowl Depth (ID) 77/8" Corner Radius 12mm Minimum Cabinet Size 36"

Installation Type **Undermount Apron Front** 

Material **Fireclay** Weight 96 lbs.