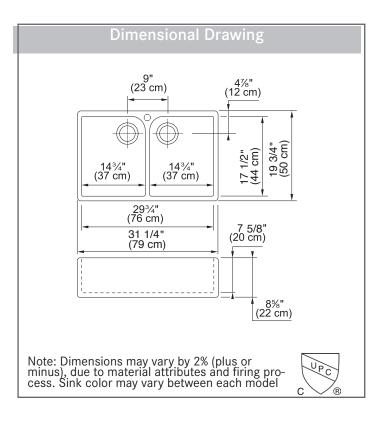

### **TECHNICAL FEATURES**

| Overall Sink Size (OD) | 31¼" x 19¾"            |
|------------------------|------------------------|
| Bowl Size (ID)         | 29¾" x 17½"            |
| Bowl Depth (ID)        | 75⁄8"                  |
| Corner Radius          | 12mm                   |
| Minimum Cabinet Size   | 33"                    |
| Installation Type      | Undermount Apron Front |
| Material               | Fireclay               |
| Weight                 | 82 lbs.                |
| Warranty               | Limited Lifetime       |