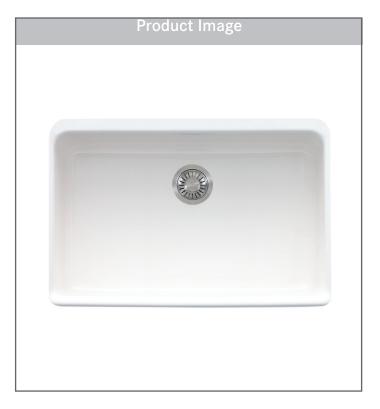

## FIRECLAY 28" SINGLE BOWL SINK Model MHK110-28WH

Franke and Villeroy & Boch have created the distinctive design of the Manor House Collection to enhance your personal kitchen style.

#### FEATURES

- Apron front design allows the user to stand directly in front of the basin making it more comfortable for prepping food and cleaning up.
- CeramicPlus coating makes fireclay easy to clean and helps retain its look of luxury.
- Pairs beautifully with a variety of work surfaces and it is a durable choice that stands up to heat, staining and impact with ease.