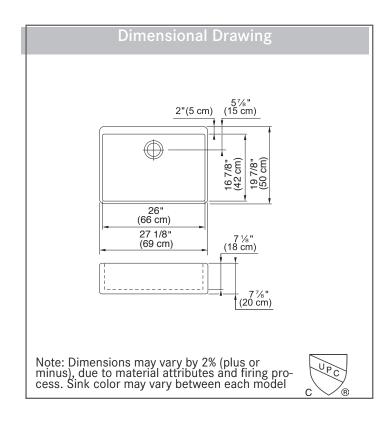

### **TECHNICAL FEATURES**

| Overall Sink Size (OD) | 271⁄8" x 197⁄8"        |
|------------------------|------------------------|
| Bowl Size (ID)         | 26" x 17%"             |
| Bowl Depth (ID)        | 71⁄8"                  |
| Corner Radius          | 12mm                   |
| Minimum Cabinet Size   | 30"                    |
| Installation Type      | Undermount Apron Front |
| Material               | Fireclay               |
| Weight                 | 64 lbs.                |
| Warranty               | Limited Lifetime       |