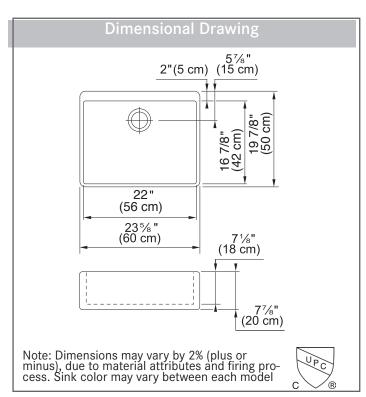

## **TECHNICAL FEATURES**

Overall Sink Size (OD) 23%" x 19%" Bowl Size (ID) 22" x 16%"

Bowl Depth (ID) 71/8" Corner Radius 12mm Minimum Cabinet Size 24"

Installation Type **Undermount Apron Front** 

Material **Fireclay** Weight 58 lbs.