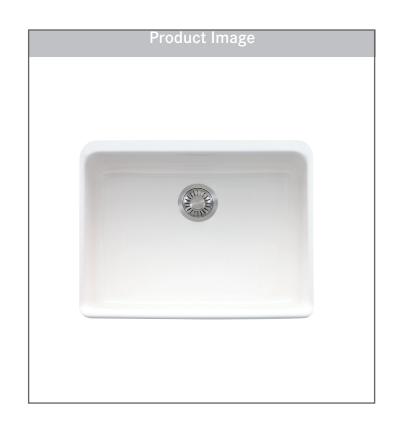

## MANOR HOUSE

SINGLE BOWL SINK

Model MHK110-24WH

FIRECLAY 24"

Franke and Villeroy & Boch have created the distinctive design of the Manor House Collection to enhance your personal kitchen style.

## **FEATURES**

- Apron front design allows the user to stand directly in front of the basin making it more comfortable for prepping food and cleaning up.
- CeramicPlus coating makes fireclay easy to clean and helps retain its look of luxury.
- Pairs beautifully with a variety of work surfaces and it is a durable choice that stands up to heat, staining and impact with ease.