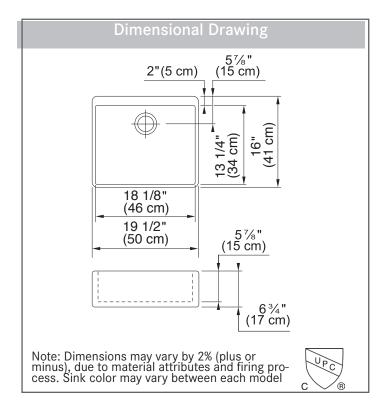

### **TECHNICAL FEATURES**

| Overall Sink Size (OD) | 19½" x 16"             |
|------------------------|------------------------|
| Bowl Size (ID)         | 181⁄8" x 131⁄4"        |
| Bowl Depth (ID)        | 51/8"                  |
| Corner Radius          | 12mm                   |
| Minimum Cabinet Size   | 21"                    |
| Installation Type      | Undermount Apron Front |
| Material               | Fireclay               |
| Weight                 | 40 lbs.                |
| Warranty               | Limited Lifetime       |