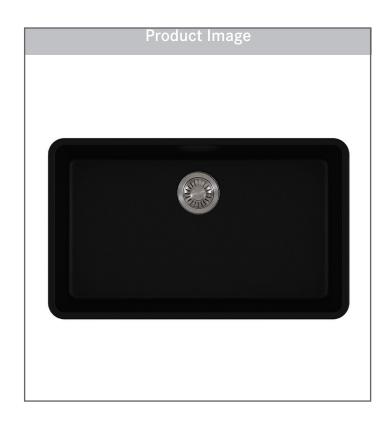

# **KUBUS**

# GRANITE 31" SINGLE BOWL SINK

Model KBG110-31

Franke's Kubus granite sinks have been designed with features that embody natural beauty and are enhanced by man-made ingenuity.

# **AVAILABLE FINISHES**

KBG110-310N Onyx
KBG110-31ES Mocha
KBG110-31SM Storm
KBG110-31OYS Oyster

KBG110-31CH Champagne KBG110-31SG Stone Grey