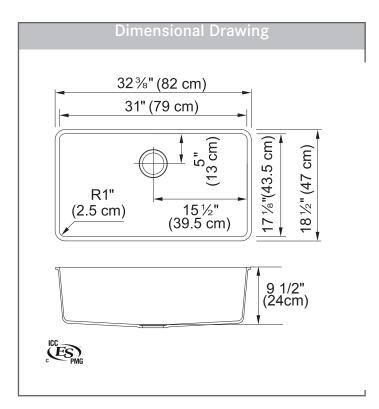

#### **TECHNICAL FEATURES**

Overall Sink Size (OD) 32 % x 18 %Bowl Size (ID) 31 x 17 %

Bowl Depth (ID) 9 ½"

Corner Radius 25mm

Minimum Cabinet Size 36"

Installation Type Undermount

Weight 39 lbs

Warranty Limited Lifetime