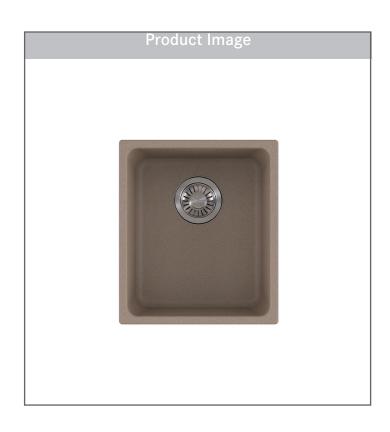

## **GRANITE 13"** SINGLE BOWL SINK

Model KBG110-13

Franke's Kubus granite sinks have been designed with features that embody natural beauty and are enhanced by man-made ingenuity.

#### **AVAILABLE FINISHES**

KBG110-130N Onyx KBG110-13ES Mocha KBG110-13SM Storm KBG110-130YS Oyster KBG110-13CH Champagne

KBG110-13SG Stone Grey