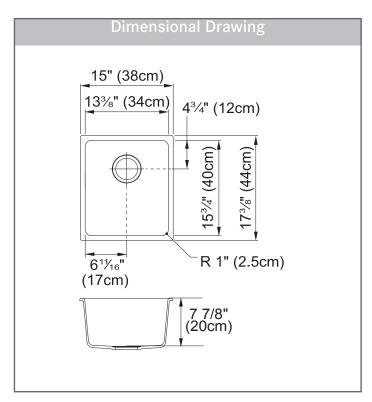

#### **TECHNICAL FEATURES**

Overall Sink Size (OD) 15" x 17 %" 13 3/8" x 15 3/4" Bowl Size (ID)

Bowl Depth (ID) 7 1/8" Corner Radius 25mm Minimum Cabinet Size 21"

Installation Type Undermount

Weight 18 lbs