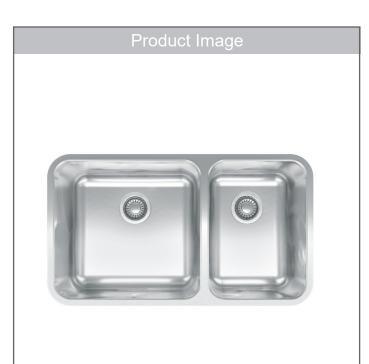

# **GRANDE**

# STAINLESS STEEL 33" DOUBLE BOWL SINK GDX16031RH-CA

#### **FEATURES**

- Easy to clean Silk finish is beautifully shiny in appearance and scratch resistant.
- Rear drains maximize the usable bottom surface of the bowl while also creating extra cabinet space beneath the sink.
- Deep bowls easily accommodate large pots and pans and minimizes splashing.