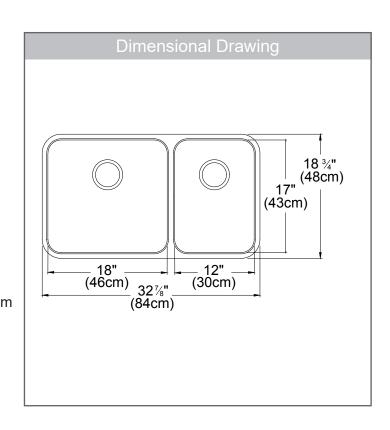

## **TECHNICAL FEATURES**

Overall Sink Size (OD) 32 %" X 18 ¾" Bowl Size (ID) 31 1/8" X 17 9" / 8" Bowl Depth (ID) Corner Radius 50mm

33" Minimum Cabinet Size

Installation Type Undermount

Sound Dampening Sound Pads & Spray Coat