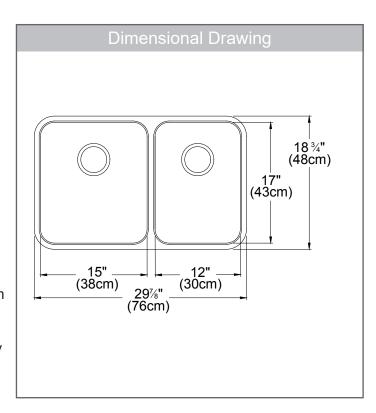

#### **TECHNICAL FEATURES**

Overall Sink Size (OD) 29%" X 183/4" 281/8" X 17 Bowl Size (ID) 9" / 8" Bowl Depth (ID) Corner Radius 50mm 30" Minimum Cabinet Size

Installation Type Undermount

Sound Dampening Sound Pads & Spray Coat