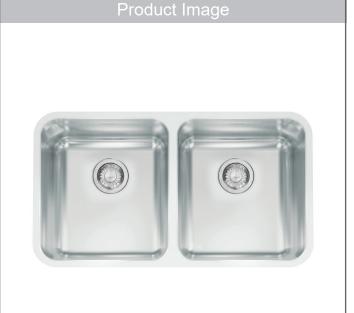

# GRANDE

#### **FEATURES**

- Easy to clean Silk finish is beautifully shiny in appearance and scratch resistant.
- Rear drains maximize the usable bottom surface of the bowl while also creating extra cabinet space beneath the sink.
- Deep bowls easily accommodate large pots and pans and minimizes splashing.

## STAINLESS STEEL 33" DOUBLE BOWL SINK GDX12031-CA

Accessory System

AIUS200

112.0655.488