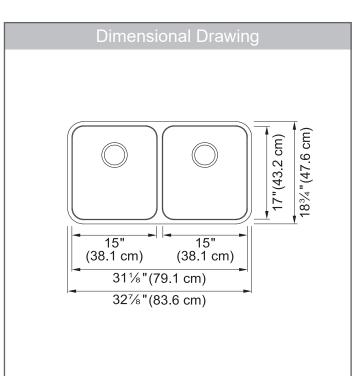

#### **TECHNICAL FEATURES**

| Overall Sink Size (OD) | 321⁄8" X 18¾"           |
|------------------------|-------------------------|
| Bowl Size (ID)         | 31¼" X 17               |
| Bowl Depth (ID)        | 9"                      |
| Corner Radius          | 50mm                    |
| Minimum Cabinet Size   | 33"                     |
| Installation Type      | Undermount              |
| Sound Dampening        | Sound Pads & Spray Coat |
| Gauge                  | 18 Gauge                |
| Weight                 | 29 lbs.                 |
| Warranty               | Limited Lifetime        |