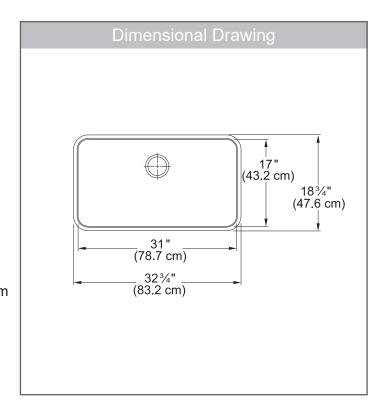

#### **TECHNICAL FEATURES**

Overall Sink Size (OD) 32¾" x 18¾" Bowl Size (ID) 31" x 17"

Bowl Depth (ID) 9"
Corner Radius 50mm
Minimum Cabinet Size 33"

Installation Type Undermount

Sound Dampening Sound Pads & Spray Coat