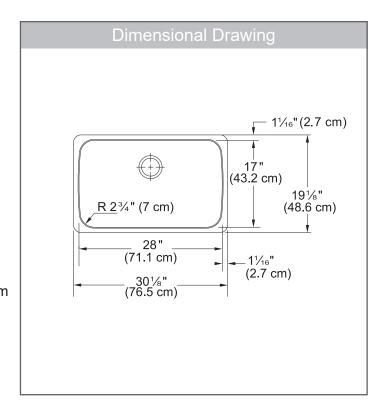

### **TECHNICAL FEATURES**

Overall Sink Size (OD) 30 1/8" x 19 1/8"

Bowl Size (ID) 28" x 17"

Bowl Depth (ID) 9"

Corner Radius 70mm Minimum Cabinet Size 33"

Installation Type Undermount

Sound Dampening Sound Pads & Spray Coat