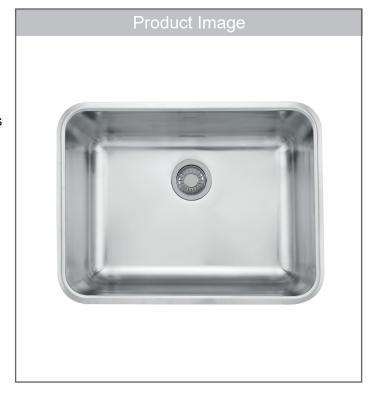

# **GRANDE**

## STAINLESS STEEL 25" SINGLE BOWL SINK GDX11023-CA

#### **FEATURES**

- Easy to clean Silk finish is beautifully shiny in appearance and scratch resistant.
- Rear drains maximize the usable bottom surface of the bowl while also creating extra cabinet space beneath the sink.
- Deep bowl easily accommodates large pots and pans and minimizes splashing.