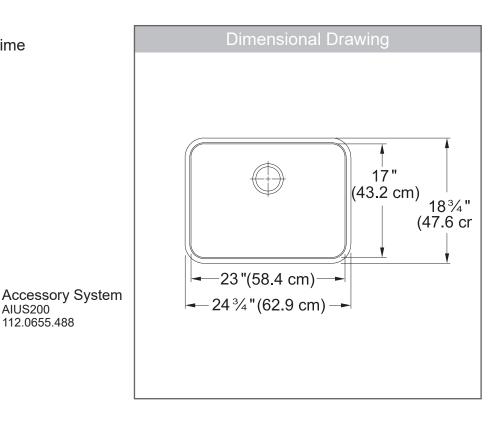

#### **TECHNICAL FEATURES**

Overall Sink Size (OD) 24 ¾" x 18¾"

23" x 17" Bowl Size (ID)

9" Bowl Depth (ID)

Corner Radius 50mm

27" Minimum Cabinet Size

Installation Type Undermount

Sound Dampening Sound Pads & Spray Coat

### **OPTIONAL ACCESSORIES**

**Bottom Grid** Accessory System AIUS100 **BGA2317S** 112.0174.875

AIUS200 112.0655.481 112.0655.488

Stainless Polish Accessory System

112.0655.489 112.0039.150

AIUS300