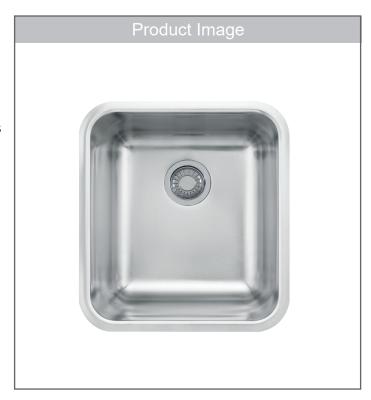

# **GRANDE**

## STAINLESS STEEL 20" SINGLE BOWL SINK GDX11018-CA

#### **FEATURES**

- Easy to clean Silk finish is beautifully shiny in appearance and scratch resistant.
- Rear drains maximize the usable bottom surface of the bowl while also creating extra cabinet space beneath the sink.
- Deep bowl easily accommodates large pots and pans and minimizes splashing.