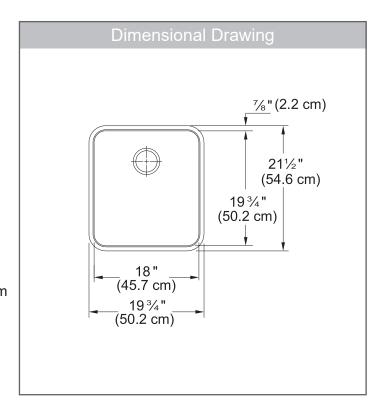

#### **TECHNICAL FEATURES**

Overall Sink Size (OD) 19 ¾" x 21 ½" Bowl Size (ID) 18" x 19¾"

Bowl Depth (ID) 9"
Corner Radius 50mm
Minimum Cabinet Size 21"

Installation Type Undermount

Sound Dampening Sound Pads & Spray Coat