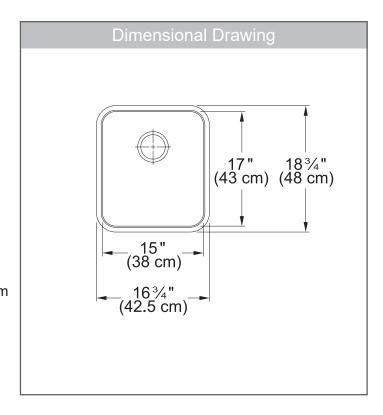

#### **TECHNICAL FEATURES**

Overall Sink Size (OD) 16¾" x 18¾" Bowl Size (ID) 15" x 17"

Bowl Depth (ID) 9"
Corner Radius 50mm
Minimum Cabinet Size 18"

Installation Type Undermount

Sound Dampening Sound Pads & Spray Coat