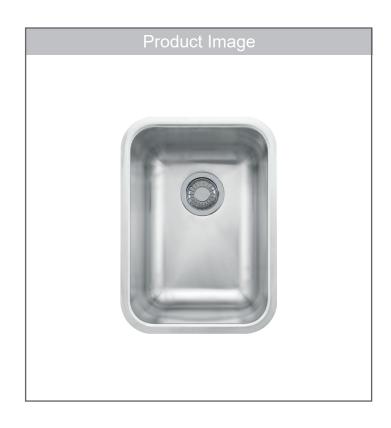

#### **FEATURES**

- Easy to clean Silk finish is beautifully shiny in appearance and scratch resistant.
- Rear drains maximize the usable bottom surface of the bowl while also creating extra cabinet space beneath the sink.
- Smaller size works well as a bar or prep sink.