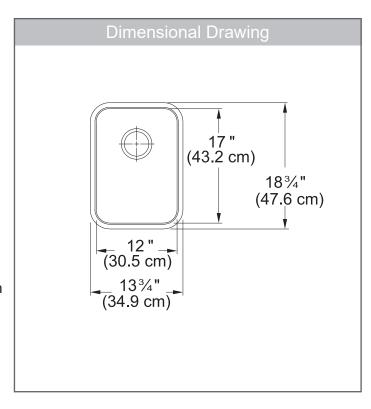

## **TECHNICAL FEATURES**

Overall Sink Size (OD) 13¾" x 18¾" Bowl Size (ID) 12" x 17"

Bowl Depth (ID) 8"

Corner Radius 50mm

Minimum Cabinet Size 15"

Installation Type Undermount

Sound Dampening Sound Pads & Spray Coat