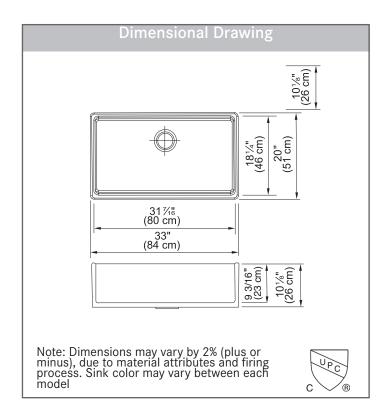

### **TECHNICAL FEATURES**

| Overall Sink Size (OD) | 33" x 20"         |
|------------------------|-------------------|
| Bowl Size (ID)         | 317/16" x 18 1/4" |
| Bowl Depth (ID)        | 9 3/16"           |
| Corner Radius          | 19mm              |
| Minimum Cabinet Size   | 33"               |
| Installation Type      | Undermount        |
| Weight                 | 110 lbs           |
| Warranty               | Limited Lifetime  |