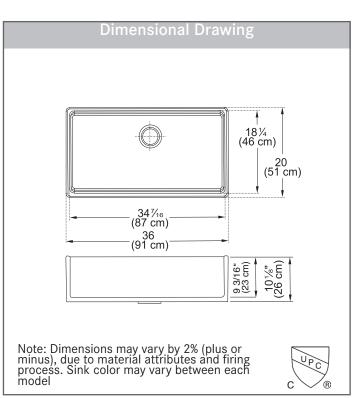

### **TECHNICAL FEATURES**

| Overall Sink Size (OD) | 36" x 20"          |
|------------------------|--------------------|
| Bowl Size (ID)         | 34 7/16" x 18 1/4" |
| Bowl Depth (ID)        | 9 3/16"            |
| Corner Radius          | 19mm               |
| Minimum Cabinet Size   | 36"                |
| Installation Type      | Undermount         |
| Weight                 | 117 lbs            |
| Warranty               | Limited Lifetime   |