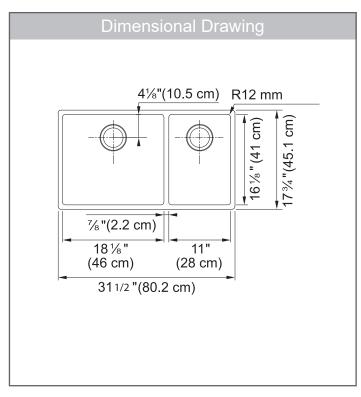

### **TECHNICAL FEATURES**

Overall Sink Size (OD) 31½" x 17¾ Bowl Size (ID) 30" x 161/4"

9" Bowl Depth (ID) Corner Radius 12<sub>mm</sub> 33" Minimum Cabinet Size

Installation Type Undermount

Sound Dampening Sound Pads & Spray Coat

18 Gauge Gauge 23 lbs. Weight

Limited Lifetime Warranty