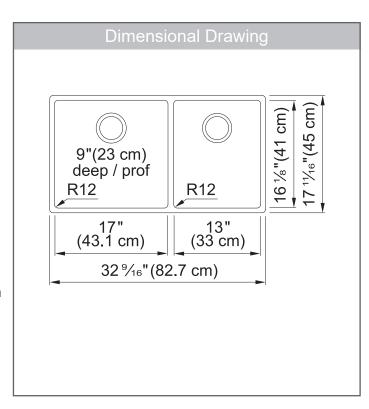

#### **TECHNICAL FEATURES**

Overall Sink Size (OD) 32%6" x 1711/16" Bowl Size (ID) 30%" x 161%"

Bowl Depth (ID) 9"
Corner Radius 12mm
Minimum Cabinet Size 33"

Installation Type Undermount

Sound Dampening Sound Pads & Spray Coat