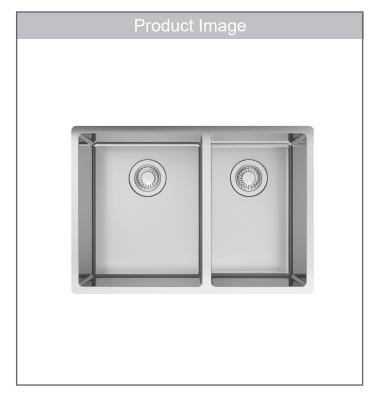

# CUBE

## STAINLESS STEEL 26" **DOUBLE BOWL SINK** CUX160-24-CA

#### **FEATURES**

- Durable Pearl finish will stand up to everyday use.
- Pitched bottom creates efficient draining and the rear drain placement provides extra cabinet space below the sink.
- Deep capacity bowls easily accommodate large pots and pan's and minimizes splashing.
- Radius of the sink is simple and contemporary and is easy to clean.