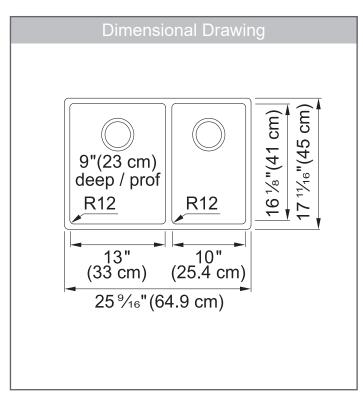

#### **TECHNICAL FEATURES**

Overall Sink Size (OD) 25% x 1711/16" 23%" x 161%" Bowl Size (ID)

9" Bowl Depth (ID) Corner Radius 12<sub>mm</sub> 27" Minimum Cabinet Size

Installation Type Undermount

Sound Dampening Sound Pads & Spray Coat

18 Gauge Gauge 23 lbs. Weight

Limited Lifetime Warranty