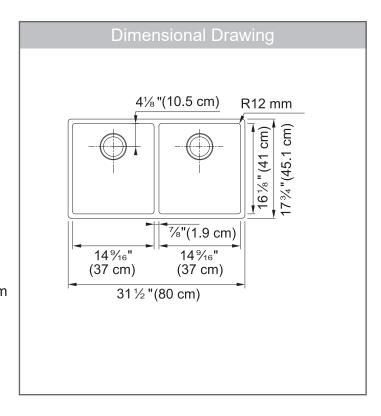

#### **TECHNICAL FEATURES**

Overall Sink Size (OD)  $31\frac{1}{2}$ " x  $17\frac{3}{4}$ Bowl Size (ID) 30" x  $16\frac{1}{8}$ "

Bowl Depth (ID) 9"
Corner Radius 12mm
Minimum Cabinet Size 33"

Installation Type Undermount