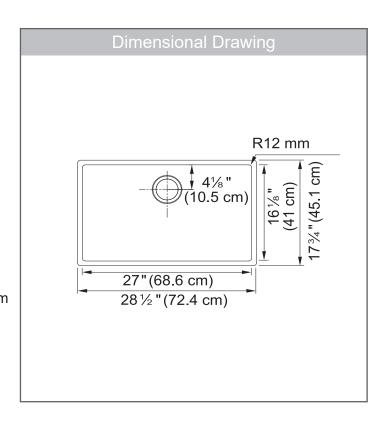

# **TECHNICAL FEATURES**

Overall Sink Size (OD)  $28\frac{1}{2}$ " x  $17\frac{3}{4}$ " Bowl Size (ID) 27" x  $16\frac{1}{8}$ "

Bowl Depth (ID) 5"

Corner Radius 12mm

Minimum Cabinet Size 30"

Installation Type Undermount