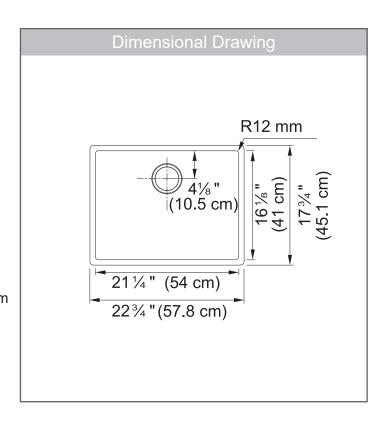

# **TECHNICAL FEATURES**

Overall Sink Size (OD) 22¾" x 17¾" Bowl Size (ID) 21¼" x 16⅓"

Bowl Depth (ID) 5"

Corner Radius 12mm

Minimum Cabinet Size 24"

Installation Type Undermount

Sound Dampening Sound Pads & Spray Coat