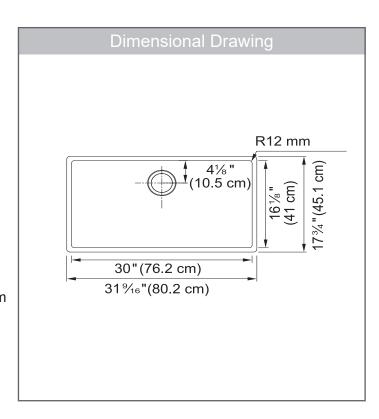

#### **TECHNICAL FEATURES**

Overall Sink Size (OD)  $31\frac{1}{2}$ " x  $17\frac{3}{4}$ " Bowl Size (ID) 30" x  $16\frac{1}{8}$ "

Bowl Depth (ID) 9"
Corner Radius 12mm
Minimum Cabinet Size 33"

Installation Type Undermount