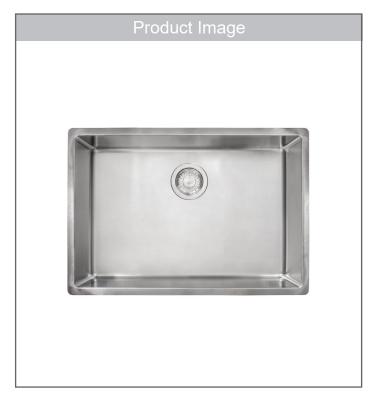

# **CUBE**

## STAINLESS STEEL 27" SINGLE BOWL SINK CUX110-25-CA

#### **FEATURES**

- Durable Pearl finish will stand up to everyday use.
- Pitched bottom creates efficient draining and the rear drain placement provides extra cabinet space below the sink.
- Deep capacity bowl easily accommodates large pots and pans and minimizes splashing.
- Radius of the sink is simple and contemporary and is easy to clean.