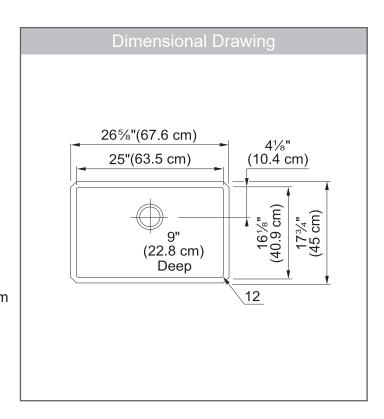

#### **TECHNICAL FEATURES**

Overall Sink Size (OD) 26%" x 17%" Bowl Size (ID) 25" x 16%"

Bowl Depth (ID) 9"
Corner Radius 12mm
Minimum Cabinet Size 27"

Installation Type Undermount

Sound Dampening Sound Pads & Spray Coat

Gauge 18 Gauge Weight 18 lbs.

Warranty Limited Lifetime