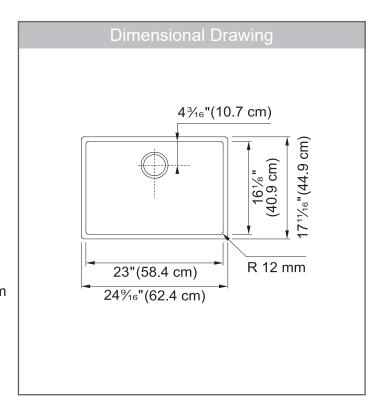

#### **TECHNICAL FEATURES**

Overall Sink Size (OD) 24% x 1711/16" Bowl Size (ID) 23" x 16 1/8"

Bowl Depth (ID) 9"

Corner Radius 12mm

Minimum Cabinet Size 27"

Installation Type Undermount

Sound Dampening Sound Pads & Spray Coat