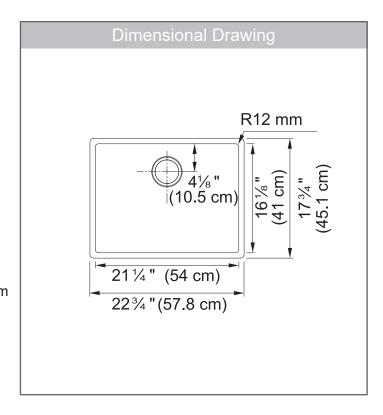

#### **TECHNICAL FEATURES**

Overall Sink Size (OD) 22¾" x 17¾" Bowl Size (ID) 21¼" x 16⅓"

Bowl Depth (ID) 9"
Corner Radius 12mm
Minimum Cabinet Size 24"

Installation Type Undermount

Sound Dampening Sound Pads & Spray Coat