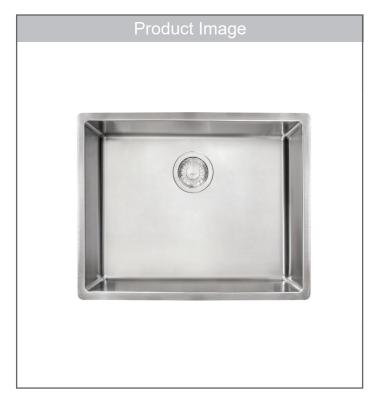

# CUBE

## STAINLESS STEEL 23" SINGLE BOWL SINK CUX110-21-CA

#### **FEATURES**

- Durable Pearl finish will stand up to everyday use.
- Pitched bottom creates efficient draining and the rear drain placement provides extra cabinet space below the sink.
- Deep capacity bowl easily accommodates large pots and pans and minimizes splashing.
- Radius of the sink is simple and contemporary and is easy to clean.