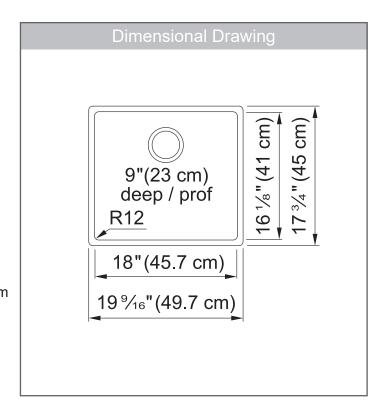

#### **TECHNICAL FEATURES**

Overall Sink Size (OD)  $19 \%_{16} \times 17\%$ " Bowl Size (ID)  $18" \times 16\%$ "

Bowl Depth (ID) 9"
Corner Radius 12mm
Minimum Cabinet Size 21"

Installation Type Undermount