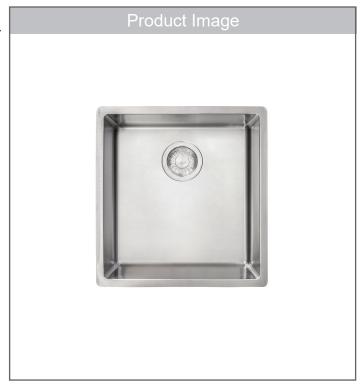

# CUBE

## STAINLESS STEEL 17" SINGLE BOWL SINK CUX110-15-CA

#### **FEATURES**

- Easy to clean Pearl finish camouflages everyday wear like a commercial sink.
- Rear drains maximize the usable bottom surface of the bowl while also creating extra cabinet space beneath the sink.
- Radius of the sink is simple and contemporary and is easy to clean.
- Smaller size works well as a bar or prep sink.