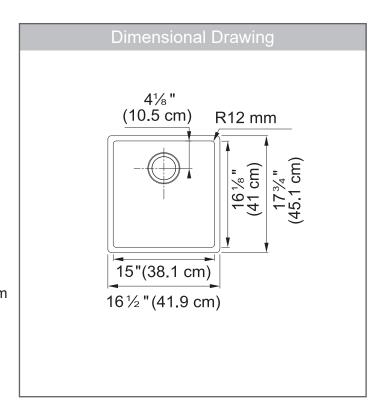

#### **TECHNICAL FEATURES**

Overall Sink Size (OD)  $16\frac{1}{2}$ " x  $17\frac{3}{4}$ " Bowl Size (ID) 15" x  $16\frac{1}{8}$ "

Bowl Depth (ID) 9"

Corner Radius 12mm

Minimum Cabinet Size 18"

Installation Type Undermount