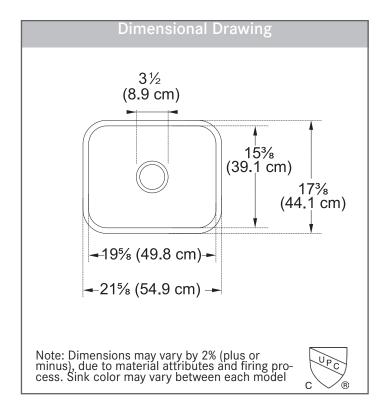

## **TECHNICAL FEATURES**

Overall Sink Size (OD) 21%" x 17%" Bowl Size (ID) 19%" x 15%"

Bowl Depth (ID) 67/8" Corner Radius 68mm 27" Minimum Cabinet Size

Installation Type Undermount

Material Fireclay Weight 39 lbs.